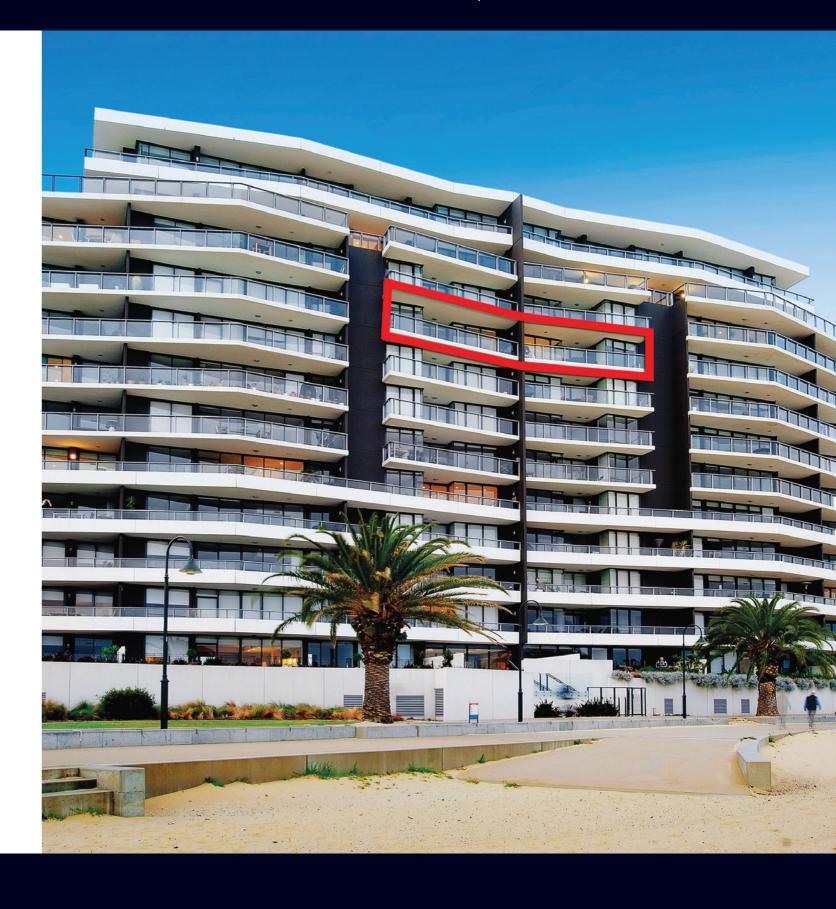

## HUGE APARTMENT APPROXIMATELY 272 M2 OFFERING EXCEPTIONAL WATER FRONT LIVING.

- Absolute beachfront, the entire 8th level centre of the building
- Approximately 40 m2 of balconies
- Four premium, secure side by side car parks, two large store cages