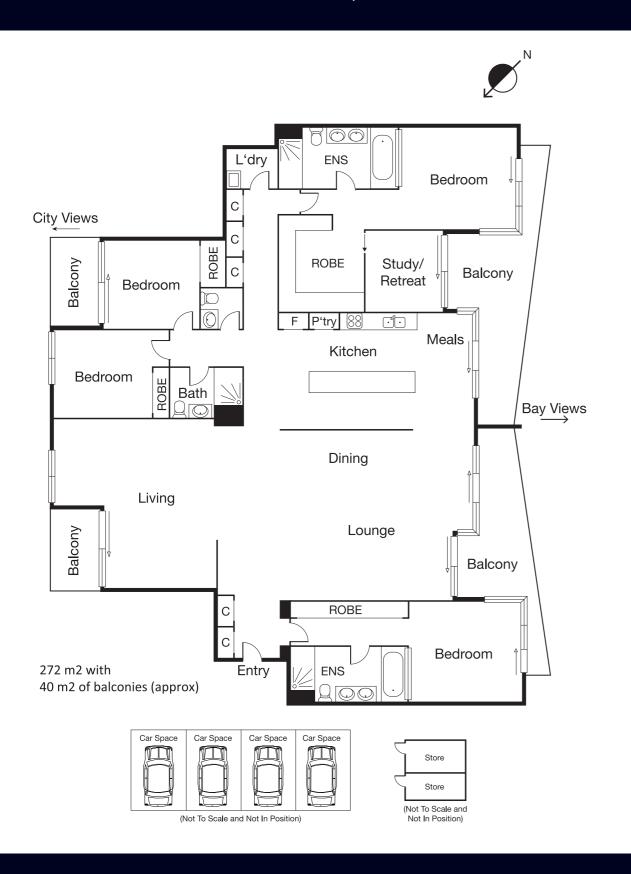

## HUGE APARTMENT APPROXIMATELY 272 M2 OFFERING EXCEPTIONAL WATER FRONT LIVING.

- Absolute beachfront, the entire 8th level centre of the building
- Approximately 40 m2 of balconies
- Four premium, secure side by side car parks, two large store cages

Security entrance with direct lift access. Four bedrooms, including two master bedrooms both with ensuites, walk-in robes, enjoying bay views, the other two bedrooms facing north enjoying city skyline views, plus separate study/retreat.

Main central bathroom plus separate powder room, ample storage.

Impressive open plan living room with separate dining area, all with expansive floor to ceiling windows taking full advantage of Port Phillip Bay and beyond.

Fully equipped gourmet kitchen with Euro appliances, integrated fridge, ample storage with casual meals area, large separate laundry.

| ⊨ 4 🖶 3 🕯 4 鬥 1 |                               |                           |
|-----------------|-------------------------------|---------------------------|
| Inspection      | By appointment                |                           |
| Contact         | Andrew Turner<br>Geoff Cayzer | 0408 211 281<br>9690 9782 |
| Mel Ref         | 56 J3                         |                           |