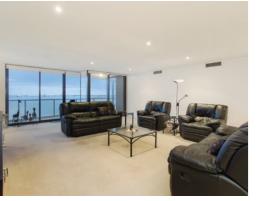

Main central bathroom plus separate powder room, ample storage.

Impressive open plan living room with separate dining area, all with expansive floor to ceiling windows taking full advantage of Port Phillip Bay and beyond.